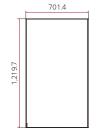

## PRODUCT INFORMATION



### 55EF5G

| 332130 |                      |                              |
|--------|----------------------|------------------------------|
| Panel  | Screen Size          | 55"                          |
|        | Panel Technology     | OLED                         |
|        | Native Resolution    | 1,920 x 1,080 (FHD)          |
|        | Brightness           | 150/400 nit (APL 100% / 25%) |
|        | Contrast Ratio       | 150,000 : 1                  |
|        | Response Time        | 1 ms (G to G), 8 ms (MPRT)   |
|        | Lifetime             | 30,000 Hrs (Typ.)            |
|        | Portrait / Landscape | Yes / Yes                    |

### **DIMENSION**

(unit: mm)

# Portrait







### Landscape







## CONNECTIVITY



<sup>\*</sup> Dimensions & Jack Panels may differ from the above image, so please contact LG sales team to verify before ordering.