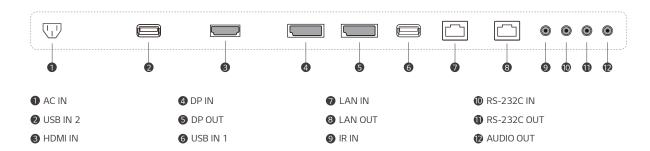

## CONNECTIVITY

<sup>\*</sup> Dimensions & Jack Panels may differ from the above image, so please contact LG sales team to verify before ordering.