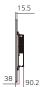

## PRODUCT INFORMATION



### 55EF5G

| 332130 |                      |                              |
|--------|----------------------|------------------------------|
| Panel  | Screen Size          | 55"                          |
|        | Panel Technology     | OLED                         |
|        | Native Resolution    | 1,920 x 1,080 (FHD)          |
|        | Brightness           | 150/400 nit (APL 100% / 25%) |
|        | Contrast Ratio       | 150,000 : 1                  |
|        | Response Time        | 1 ms (G to G), 8 ms (MPRT)   |
|        | Lifetime             | 30,000 Hrs (Typ.)            |
|        | Portrait / Landscape | Yes / Yes                    |

### **DIMENSION**

(unit: mm)

# Portrait







### Landscape







## CONNECTIVITY



<sup>\*</sup> Dimensions & Jack Panels may differ from the above image, so please contact LG sales team to verify before ordering.