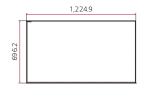

## PRODUCT INFORMATION



### 55EF5G

| 332130 |                      |                              |
|--------|----------------------|------------------------------|
| Panel  | Screen Size          | 55"                          |
|        | Panel Technology     | OLED                         |
|        | Native Resolution    | 1,920 x 1,080 (FHD)          |
|        | Brightness           | 150/400 nit (APL 100% / 25%) |
|        | Contrast Ratio       | 150,000 : 1                  |
|        | Response Time        | 1 ms (G to G), 8 ms (MPRT)   |
|        | Lifetime             | 30,000 Hrs (Typ.)            |
|        | Portrait / Landscape | Yes / Yes                    |

### **DIMENSION**

(unit: mm)

# Portrait







### Landscape







## CONNECTIVITY



<sup>\*</sup> Dimensions & Jack Panels may differ from the above image, so please contact LG sales team to verify before ordering.