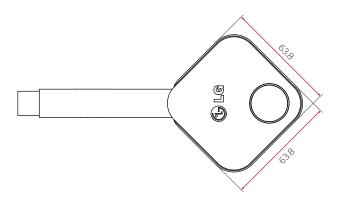

## **DIMENSION**

(unit: mm)

 $<sup>\</sup>hbox{$^*$ Dimensions may differ from the above image, so please contact LG sales team to verify before ordering.}\\$ 