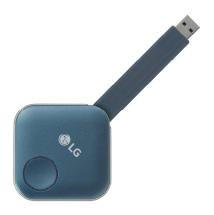

## SC-00DA

| Embedded OS                     | Linux                                                                                              |
|---------------------------------|----------------------------------------------------------------------------------------------------|
| Wi-Fi                           | IEEE 802.11 a/b/g/n/ac<br>(Max. 30 m available)                                                    |
| Connectivity                    | USB 2.0 Type A (1)                                                                                 |
| One:Quick Share<br>Key Features | User Switching, Split View (Max. 4 Screen),<br>Admin mode, Signage Control, Sound<br>(Window Only) |