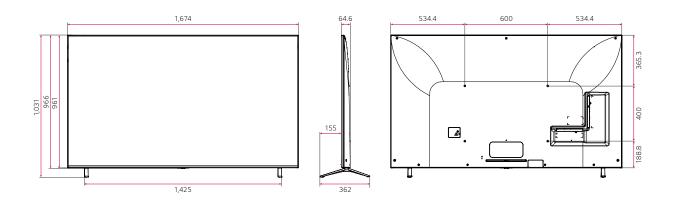

DIMENSION

(unit: mm)

## CONNECTIVITY

\* Dimensions & Jack Panels may differ from the above image, so please contact LG sales team to verify before ordering.

www.lg.com/global/business/information-display
www.youtube.com/c/LGECommercialDisplay
www.facebook.com/LGInformationDisplay
www.linkedin.com/company/lginformationdisplay
twitter.com/LG\_JD\_HQ